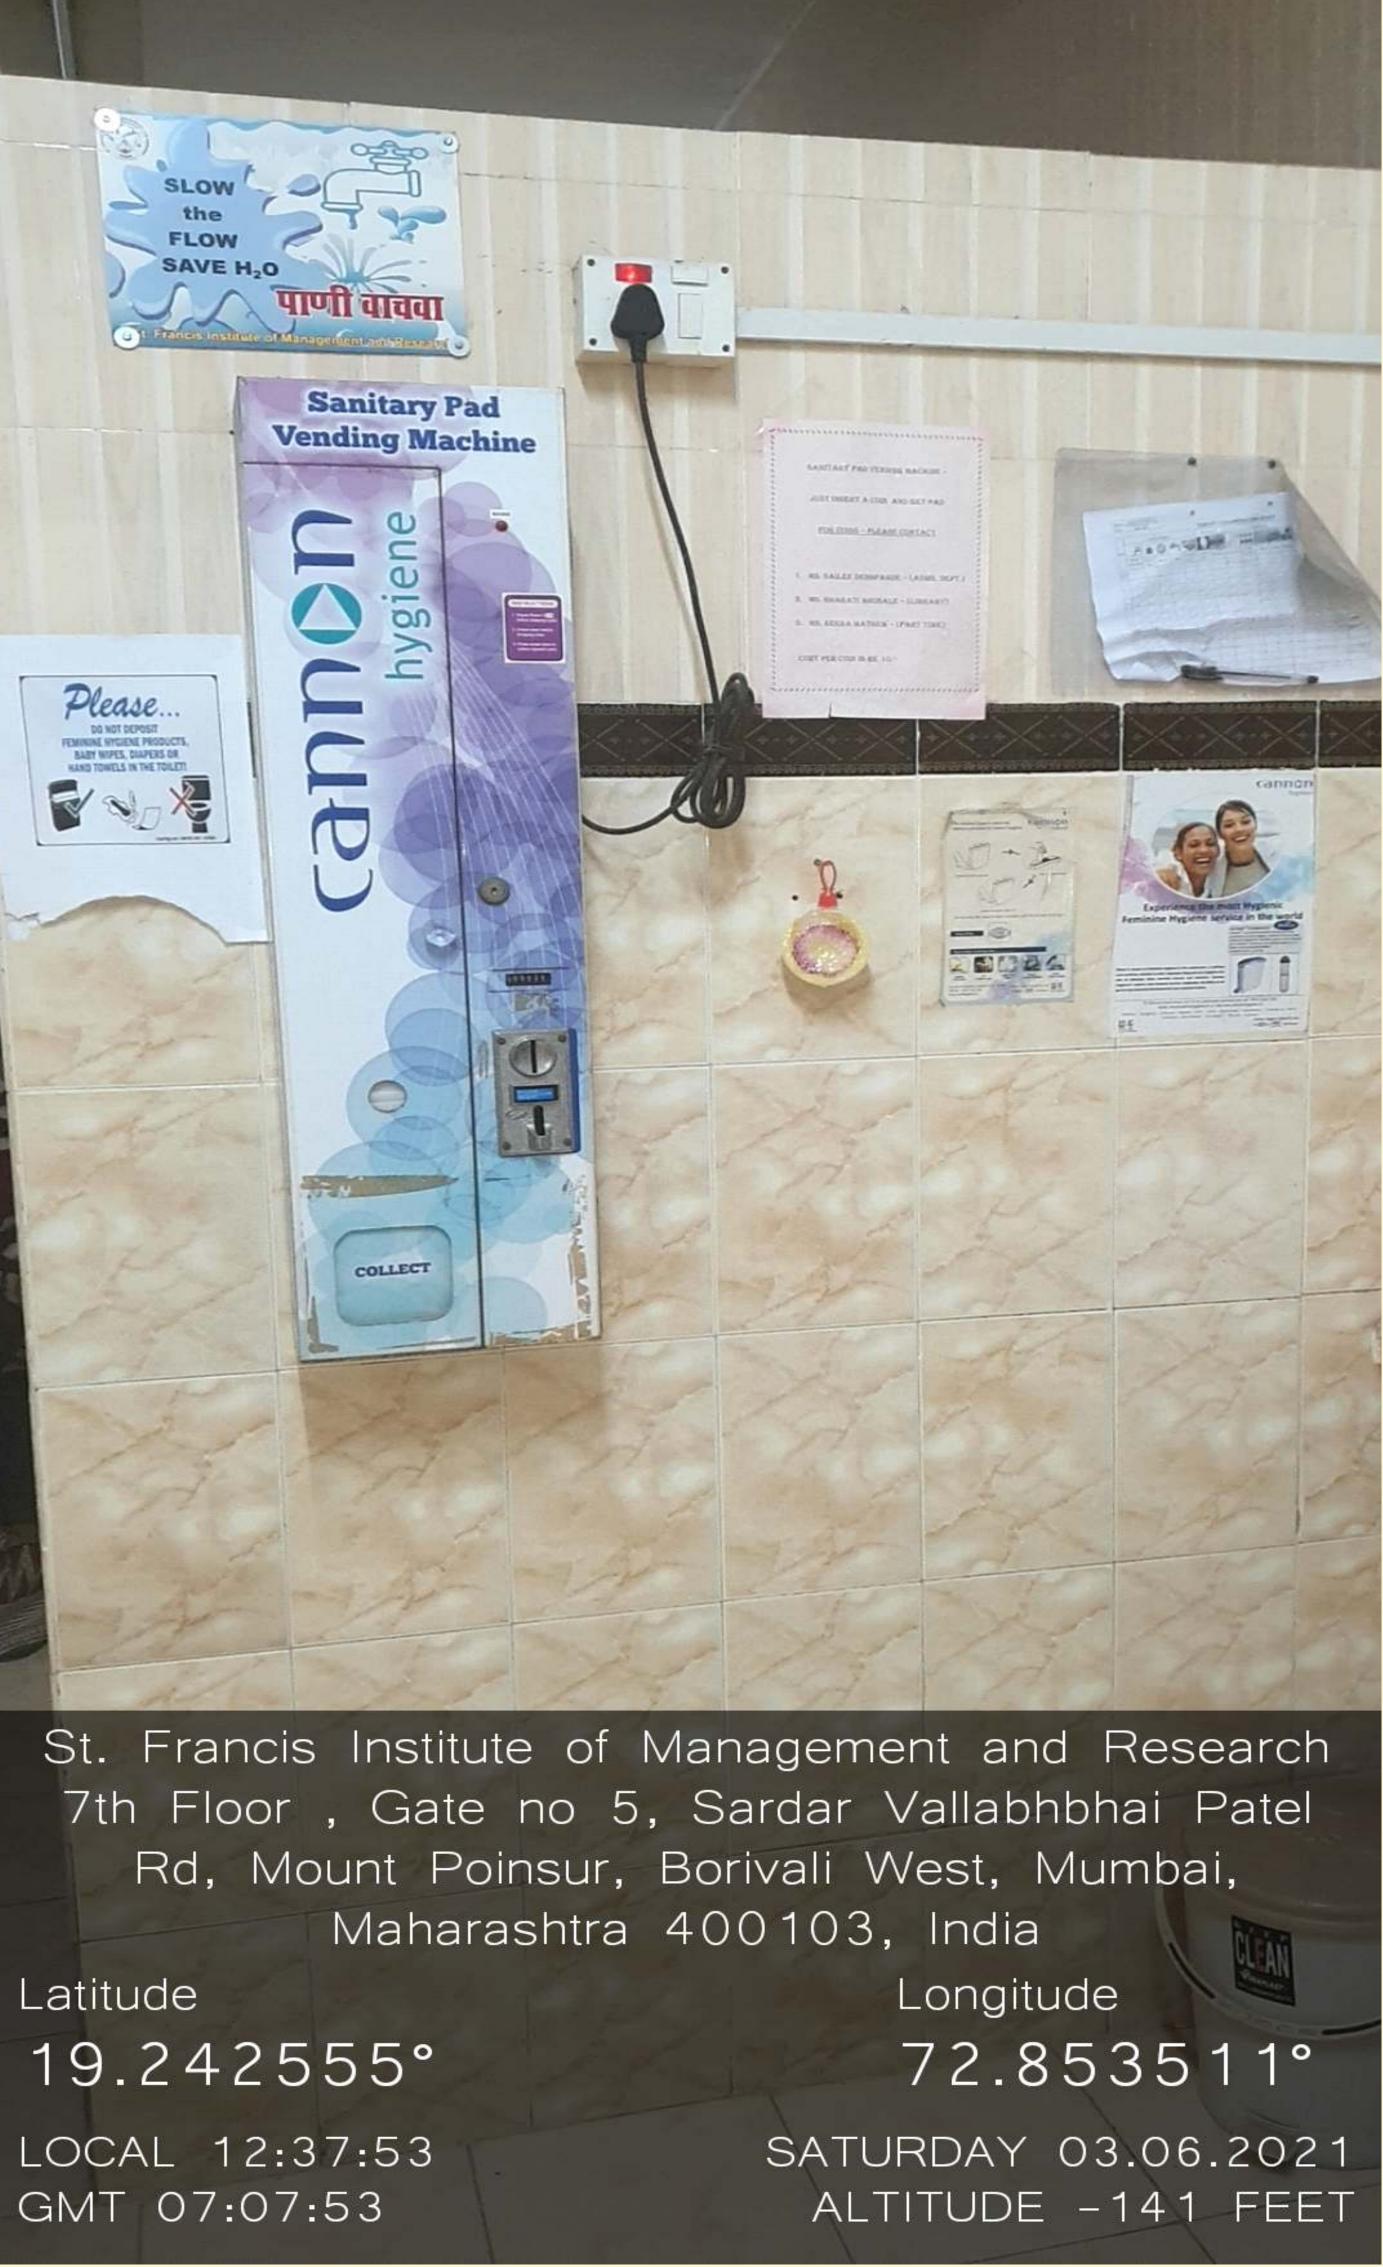

### **Canon Feminine Hygiene Care Unit**

2. 0 \* 0; cannon St. Francis Institute of Management and Research 7th Floor, Gate no 5, Sardar Vallabhbhai Patel

Rd, Mount Poinsur, Borivali West, Mumbai, Maharashtra 400103, India

Latitude 19.242555° LOCAL 12:38:46 GMT 07:08:46

Longitude 72.853511°

SATURDAY 03.06.2021 ALTITUDE -141 FEET

### **Canon Sanitary Pad Vending Machine**