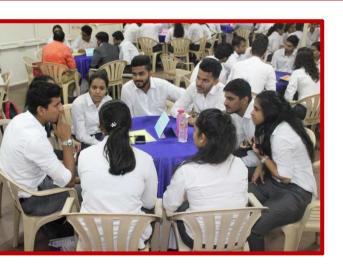

**Mentoring By Seniors** 

@ SFIMAR

Guidance By Alumni on Choice of Specialization to 1st Year Students – ALUMNI CONNECT

@ SFIMAR

Ilumni Connect: GUIDANCE ON THE INDUSTRY PROFILE FOR MMS II & PGDM II