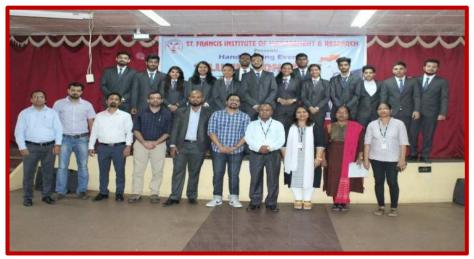

**Mentoring By Seniors** 

@ SFIMAR

Guidance By Alumni on Choice of Specialization to 1st Year Students – ALUMNI CONNECT

@ SFIMAR

Ilumni Connect: GUIDANCE ON THE INDUSTRY PROFILE FOR MMS II & PGDM II