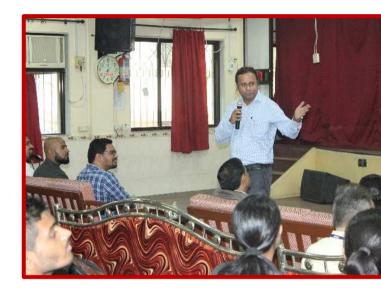

**Mentoring By Seniors** 

@ SFIMAR

Guidance By Alumni on Choice of Specialization to 1st Year Students – ALUMNI CONNECT

@ SFIMAR

Ilumni Connect: GUIDANCE ON THE INDUSTRY PROFILE FOR MMS II & PGDM II