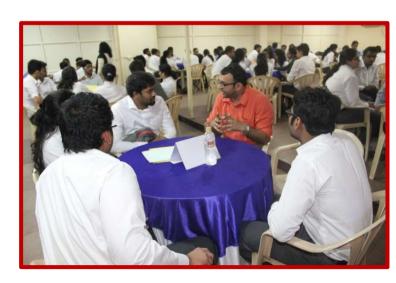

**Mentoring By Seniors** 

@ SFIMAR

Guidance By Alumni on Choice of Specialization to 1st Year Students – ALUMNI CONNECT

@ SFIMAR

Ilumni Connect: GUIDANCE ON THE INDUSTRY PROFILE FOR MMS II & PGDM II