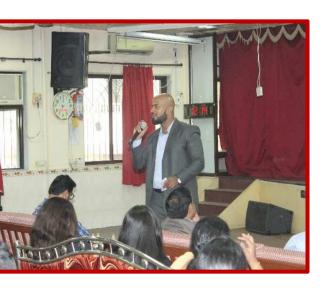

**Mentoring By Seniors** 

@ SFIMAR

Guidance By Alumni on Choice of Specialization to 1st Year Students – ALUMNI CONNECT

@ SFIMAR

Ilumni Connect: GUIDANCE ON THE INDUSTRY PROFILE FOR MMS II & PGDM II