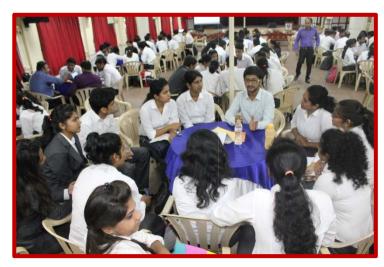

**Mentoring By Seniors** 

@ SFIMAR

Guidance By Alumni on Choice of Specialization to 1st Year Students – ALUMNI CONNECT

@ SFIMAR

Ilumni Connect: GUIDANCE ON THE INDUSTRY PROFILE FOR MMS II & PGDM II