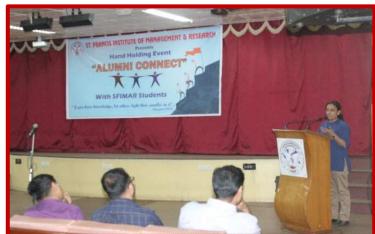

**Mentoring By Seniors** 

@ SFIMAR

Guidance By Alumni on Choice of Specialization to 1st Year Students – ALUMNI CONNECT

@ SFIMAR

Ilumni Connect: GUIDANCE ON THE INDUSTRY PROFILE FOR MMS II & PGDM II