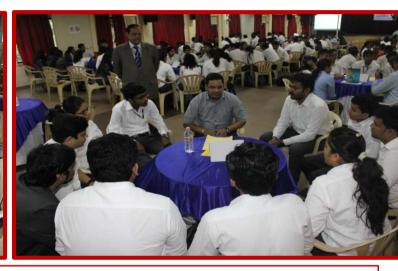

**Mentoring By Seniors** 

@ SFIMAR

Guidance By Alumni on Choice of Specialization to 1st Year Students – ALUMNI CONNECT

@ SFIMAR

Ilumni Connect: GUIDANCE ON THE INDUSTRY PROFILE FOR MMS II & PGDM II