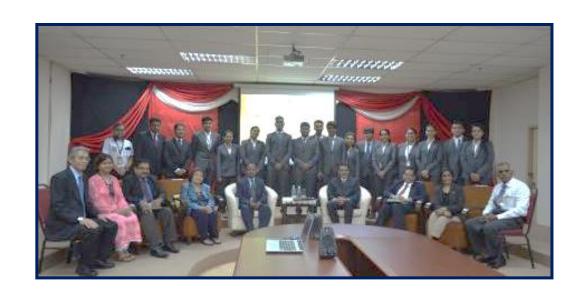

#### Introduction

An International Industrial Visit to Malaysia and Singapore was organized for the students of MMS and PGDM in November 2017. Fourteen students accompanied by Chairman, Director, Dr. Ramesh and CMA Shilpa Peswani participated in the international industrial visit. The visit to Binary University on 24-11-2017 facilitated the students to attend a workshop on 'Global Issues on Entrepreneurship' conducted by Associate Professor Puan Sri Datin Dr.Rohini Devi. The session covered the issues faced by entrepreneurs in managing global businesses.

# **Student Participation List**

| SR. NO. | NAME                     | PROGRAMME |
|---------|--------------------------|-----------|
| 1       | JESLINA FRANCO DABREO    | MMS       |
| 2       | JOANN SAVIA CORREIA      | MMS       |
| 3       | LOLITA VEERA D'SOUZA     | MMS       |
| 4       | JOYNA JOHN DSOUZA        | MMS       |
| 5       | DIANA DCOSTA             | MMS       |
| 6       | DEENA DCOSTA             | MMS       |
| 7       | BANSARI PATEL            | PGDM      |
| 8       | ABEL ABRAHAM GEORGE      | MMS       |
| 9       | PRATIK PRATAP PAGARE     | MMS       |
| 10      | ALSTON DSOUZA            | MMS       |
| 11      | GAVIN GLEN RODRICKS      | MMS       |
| 12      | MELBOURNE FRANCIS DCOSTA | MMS       |
| 13      | NITIN NAGESH GOWDA       | MMS       |
| 14      | SIMON VICTOR QUINNY      | PGDM      |