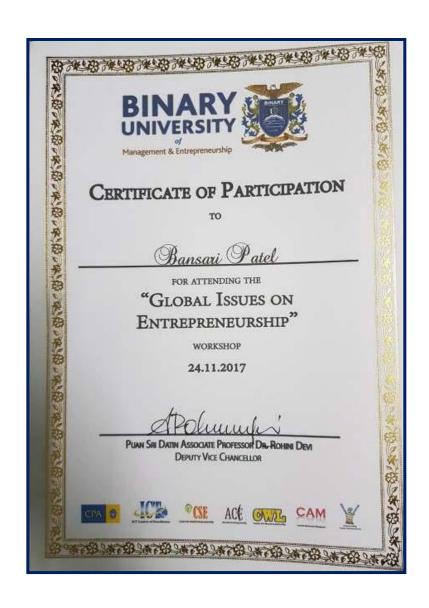

**Students Visit to Binary University on 24.11.2017** 

Certificate of Participation for the session on 'Global Issues on Entrepreneurship.' on 24.11.2017